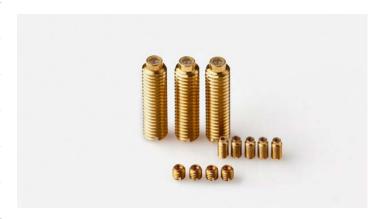

## Vee Jewel Assemblies - VS-100

#### Description

Vee Jewel Assemblies are typically mounted in screws. This style can ease your mounting of the bearing into your final instrument. Vee Jewel Assemblies can be mounted with or without a spring for load applications which also can help with fine tuning assembly into the instrument. Please contact us for pricing, customization and delivery.