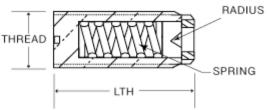

# SPRING-LOADED ASSEMBLY

#### Description

Vee Jewel Assemblies are typically mounted in screws. This style can ease your mounting of the bearing into your final instrument. Vee Jewel Assemblies can be mounted with or without a spring for load applications which also can help with fine tuning assembly into the instrument. Please contact us for pricing, customization and delivery.