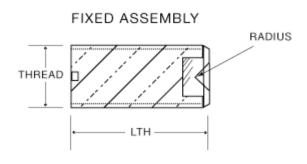

### **Specifications**

| Model       | VS-100      |
|-------------|-------------|
| Length      | .250"       |
| Radius      | .003/.004"  |
| Jewel Size  | V1.25       |
| Thread Size | #5-40 UNS-2 |
| Setting     | BRASS       |

#### Description

Vee Jewel Assemblies are typically mounted in screws. This style can ease your mounting of the bearing into your final instrument. Vee Jewel Assemblies can be mounted with or without a spring for load applications which also can help with fine tuning assembly into the instrument. Please contact us for pricing, customization and delivery.